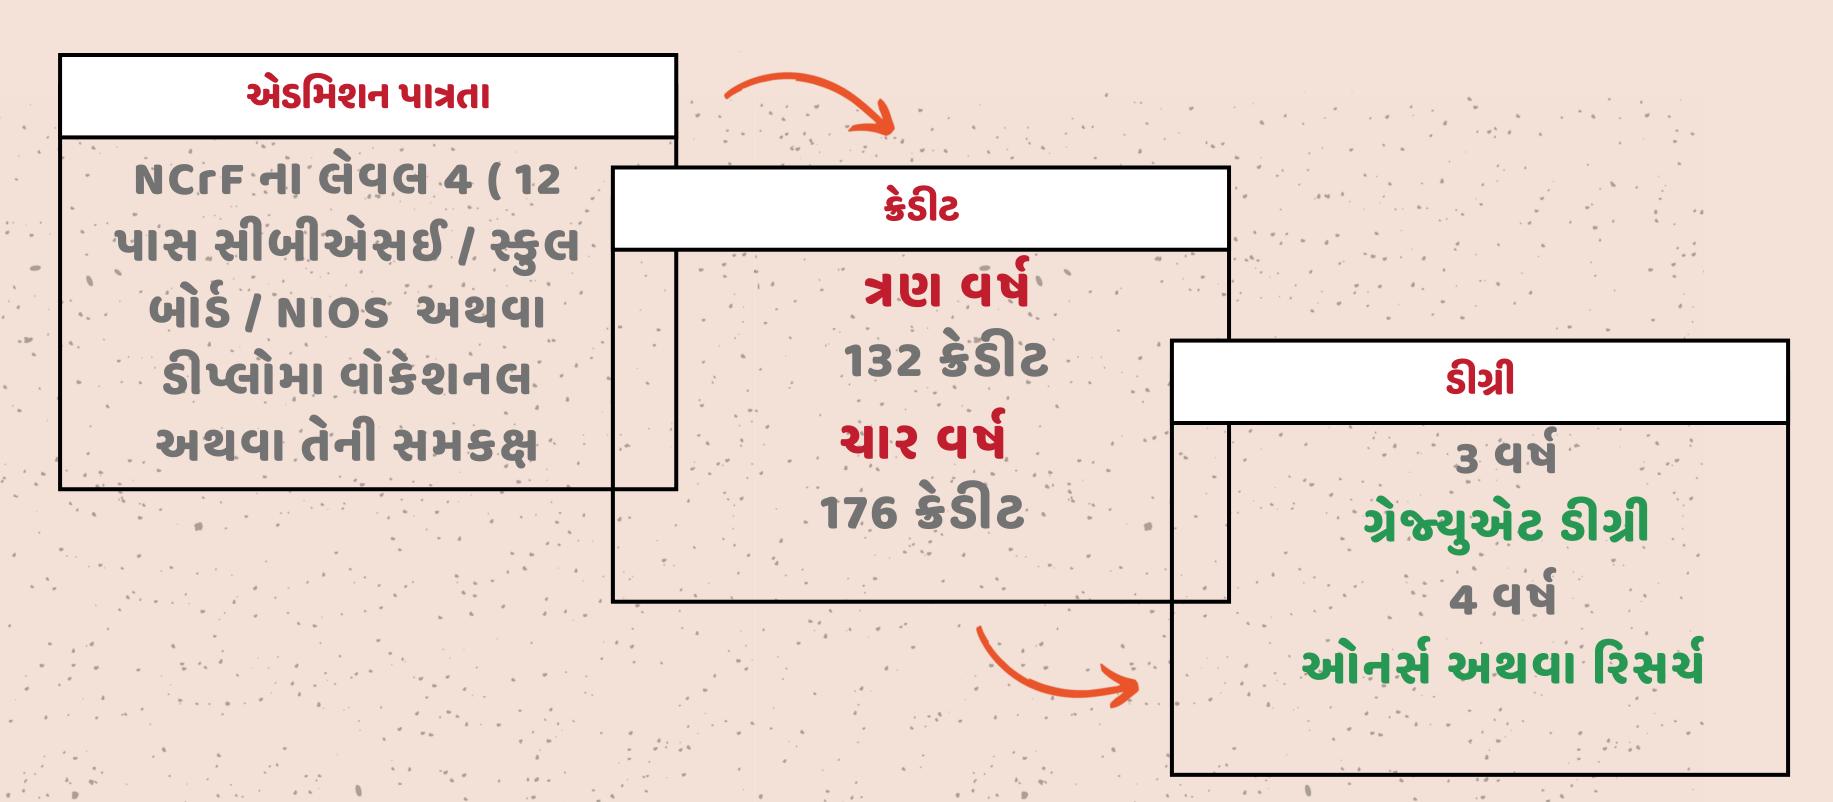

## About BS Degree

BS નો અત્યારે પ્રયોગ થતો હોઈ ડીગ્રી BA/BCOM / BSC/B.Voc ના સ્તરે બે લેવલમાં આપવામાં આવશે

- વિદ્યાર્થી એક વર્ષ પૂર્ણ કરે એટલે સર્ટિફિકેટ
- વિદ્યાર્થી બે વર્ષ પૂર્ણ કરે એટલે <u>ડિપ્લોમા ડીગ્રી</u>
- વિદ્યાર્થી ત્રણ વર્ષ પૂર્ણ કરે એટલે <u>ગ્રેજ્યુએશન ડીગ્રી</u> 4.વિદ્યાર્થી યાર વર્ષ પૂર્ણ કરે એટલે <u>ઓનર્સ / રિસર્ચ ડીગ્રી</u>
- જો કોઈ વિદ્યાર્થી કોઈ એક વર્ષ પછી અભ્યાસ છોડે અને ફરી પછી અભ્યાસ કરવો હોય તો વિદ્યાર્થી એ યાર (4) ક્રેડીટનો કોર્સ કરવો પડશે.

## About BS Degree

| Broad Category of course              | Minimum Credit Requirement by UGC |           | Gujarat University |              |
|---------------------------------------|-----------------------------------|-----------|--------------------|--------------|
|                                       | 3 year UG                         | 4 year PG | 3 Year<br>UG       | 4 year<br>PG |
| Major (Core )                         | 60                                | 80        | 68 (04)            | 92 (04)      |
| Minor Stream                          | 24                                | 32        | 24                 | 32           |
| Multidisciplinary                     | 9                                 | 9         | 12                 | 12           |
| Ability Enhanced Courses              | 8                                 | 8         | 10                 | 10           |
| Skill Enhanced Courses                | 9                                 | 9         | 10                 | 10           |
| Value Added Courses common for all UG | 6-8                               | 6-8       | 08                 | 08           |
| Summer Internship                     | 2-4                               | 2-4       | ===                | 12 ( On job  |
| Research Project / Dissertation       | _                                 | 12        |                    | Training)    |
| TOTAL                                 | 120                               | 160       | 132                | 176          |

## Minimum Credit Requirements to Award Degree under Each Category